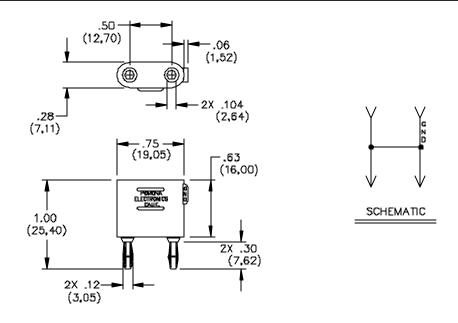

#### **FEATURES:**

- Provides a quick and easy means of shorting two inputs of a miniature double banana jack.
- The plug to plug and jack to jack dimension is .500" (12,70mm) which is typical for double miniature banana plugs/jacks.
- ABS body provides insulation protection to the user.
- Shorting adapter has double miniature jacks at the topside for stacking capability.

#### **MATERIALS:**

Miniature Double Banana Jack (Top Side)

Body: Brass, Gold Plated

Insulation: ABS molded to banana plug and jack bodies

#### Marking: "POMONA ELECTRONICS CALIF.", "2035", "SHORTING BAR"

Miniature Double Banana Plug (Bottom Side)

Spring: Beryllium Copper, Gold Plated

Body: Brass, Nickel Plated